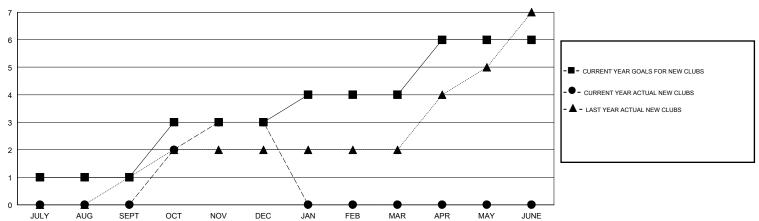

## District 307B2

GMT: LOCATION INDONESIA GMT CA

|               | Club          | s           |               | Members               |                           |                         |                                                    |  |
|---------------|---------------|-------------|---------------|-----------------------|---------------------------|-------------------------|----------------------------------------------------|--|
|               | RESULTS FOR   | R 2019-2020 |               | RESULTS FOR 2019-2020 |                           |                         |                                                    |  |
| QUARTER       | NEW CLUB GOAL | NEW CLUBS   | DROPPED CLUBS | QUARTER               | MEMBER GROWTH NET<br>GOAL | MEMBER GROWTH<br>ACTUAL | DROPPED<br>MEMBERS ACTUAL<br>(including transfers) |  |
| JULY/AUG/SEPT | 1             | 0           | 2             | JULY/AUG/SEPT         | 30                        | 45                      | 66                                                 |  |
| OCT/NOV/DEC   | 2             | 3           | 5             | OCT/NOV/DEC           | 100                       | 161                     | 231                                                |  |
| JAN/FEB/MAR   | 1             | 0           | 0             | JAN/FEB/MAR           | 30                        | 0                       | 0                                                  |  |
| APR/MAY/JUNE  | 2             | 0           | 0             | APR/MAY/JUNE          | 100                       | 0                       | 0                                                  |  |

## GOALS AND ACTUAL NEW CLUBS CUMULATIVE