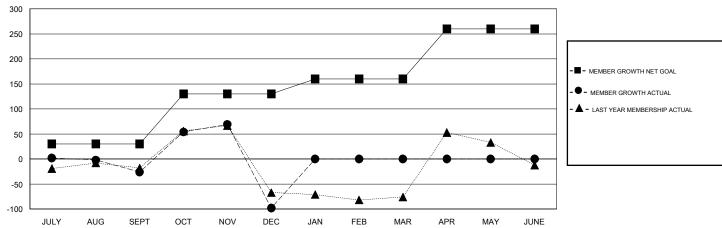

## District 307B2

GMT: LOCATION INDONESIA GMT CA

|               | Club          | s           |               | Members               |                           |                         |                                                    |  |
|---------------|---------------|-------------|---------------|-----------------------|---------------------------|-------------------------|----------------------------------------------------|--|
|               | RESULTS FOR   | R 2019-2020 |               | RESULTS FOR 2019-2020 |                           |                         |                                                    |  |
| QUARTER       | NEW CLUB GOAL | NEW CLUBS   | DROPPED CLUBS | QUARTER               | MEMBER GROWTH NET<br>GOAL | MEMBER GROWTH<br>ACTUAL | DROPPED<br>MEMBERS ACTUAL<br>(including transfers) |  |
| JULY/AUG/SEPT | 1             | 0           | 2             | JULY/AUG/SEPT         | 30                        | 45                      | 66                                                 |  |
| OCT/NOV/DEC   | 2             | 3           | 5             | OCT/NOV/DEC           | 100                       | 161                     | 231                                                |  |
| JAN/FEB/MAR   | 1             | 0           | 0             | JAN/FEB/MAR           | 30                        | 0                       | 0                                                  |  |
| APR/MAY/JUNE  | 2             | 0           | 0             | APR/MAY/JUNE          | 100                       | 0                       | 0                                                  |  |

## GOALS AND ACTUAL MEMBERS CUMULATIVE

| DROPPED CLUBS: 7  DROPPED MEMBERS |     | 38 CLUBS OF 81 ADDED 1 OR MORE<br>NEW MEMBERS | GENDER DISTR<br>MALE<br>FEMALE  | 1,014 (37.89%)<br>1,662 (62.11%) |     |
|-----------------------------------|-----|-----------------------------------------------|---------------------------------|----------------------------------|-----|
| DECEASED                          | 3   | CHOK HERE FOR CHANNATIVE                      | TOTAL FAMILY UNIT MEMBERS       |                                  | 439 |
| CLUB CANCELLED 63 OTHER 231       |     | CLICK HERE FOR CUMULATIVE MEMBERSHIP DATA     | FAMILY MEMBERS PAYING HALF DUES |                                  | 004 |
|                                   |     |                                               |                                 |                                  | 231 |
| TOTAL                             | 297 |                                               |                                 |                                  |     |